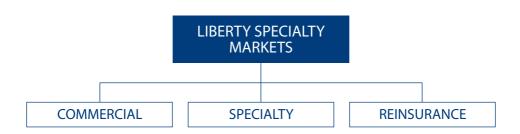

Liberty Specialty Markets was established in September 2013 bringing together Liberty's company, syndicate and reinsurance operations into one combined operation, composed of three business units: Commercial, Specialty and Reinsurance. This integrated approach means brokers and clients can benefit from our global reach and operating efficiencies.