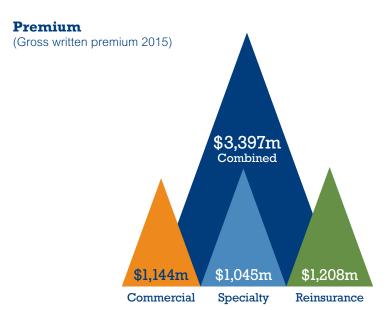

Liberty Specialty Markets was established in September 2013 bringing together Liberty's company, syndicate and reinsurance operations into one combined operation, composed of three business units: Commercial, Specialty and Reinsurance. This integrated approach means brokers and clients can benefit from our global reach and operating efficiencies.