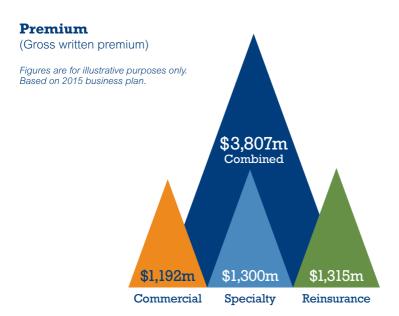

Liberty Specialty Markets was established in September 2013 bringing together Liberty's company, syndicate and reinsurance operations into one combined operation, composed of three business units: Commercial, Specialty and Reinsurance. This integrated approach means brokers and clients can benefit from our global reach and operating efficiencies.

# Financial Strength