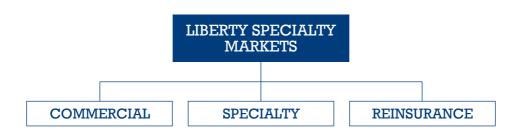

Liberty Specialty Markets was established in September 2013 bringing together Liberty's company, syndicate and reinsurance operations into one combined operation, composed of three business units: Commercial, Specialty and Reinsurance. This integrated approach means brokers and clients can benefit from our global reach and operating efficiencies.